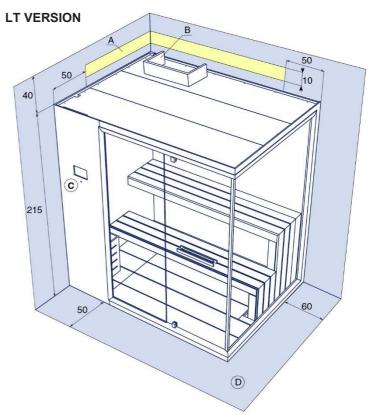

# **GHIBLI SAUNA**

150x120 H 215

The overall dimension values are expressed in centimetres.
The actual dimensions may vary by ± 1 cm.

## KEY:

- A Power cable outlet area length min. 2 m (SINGLE PHASE OR THREE PHASE);
- B Electrical wiring box;
- C Control panel;
- D Space required to install the sauna;

Edition: 08/02/2022

Ghibli Sauna LT corner installation. For RT corner installation the connections are specular

# GHIBLI SAUNA 150x120 H.215