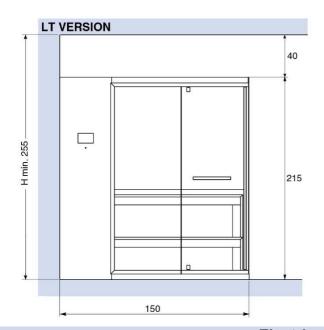

## KEY:

- A Power cable outlet area length min. 2 m (SINGLE PHASE OR THREE PHASE);
- B Electrical wiring box;
- C Control panel;
- D Space required to install the sauna;

Edition: 08/02/2022

Ghibli Sauna LT corner installation. For RT corner installation the connections are specular