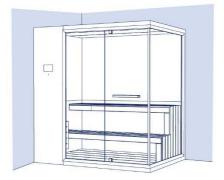

# **GHIBLI SAUNA**

150x120 H 215

The overall dimension values are expressed in centimetres.
The actual dimensions may vary by ± 1 cm.

# GHIBLI SAUNA 150x120 H.215