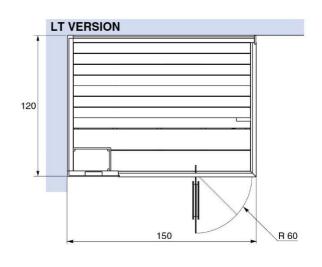

# **GHIBLI SAUNA**

150x120 H 215

The overall dimension values are expressed in centimetres.
The actual dimensions may vary by ± 1 cm.

# GHIBLI SAUNA 150x120 H.215